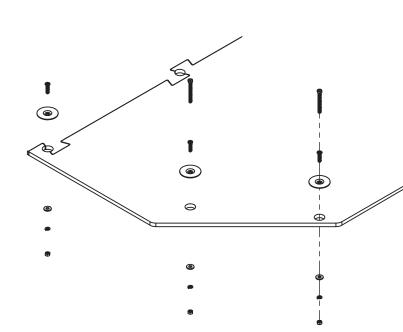

## **REMOVE OLD FLOOR**

## **OPTION 1**

IF THE FLOOR WAS ATTACHED WITH LARGE FLAT HEAD BOLTS YOU WILL USE THE SUPPLIED 5/16 X 3 BOLTS, NUTS, AND WASHERS ALONG WITH THE CUP WASHERS TO ATTACH NEW FLOOR.

## **OPTION 2**

IF THE FLOOR WAS ATTACHED WITH TORX BOLTS, REPLACE FLOOR WITH NEW SUPPLIED HARDWARE. IF ANY RIVET NUTS WERE DAMAGED DURING REMOVAL DRILL OUT RIVET NUT AND DRILL A 3/8 HOLE THROUGH THE FRAME. THEN BOLT WITH THE SUPPLIED 5/16 BOLTS, NUTS, AND WASHERS.