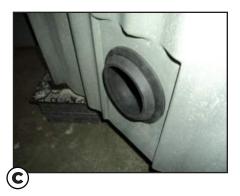

#### Step 7

(7) Slide exhaust snorkel over outlet tube until it seals on tapered grommet

## Step 8

(8) Secure snorkel to outlet tube using two screws