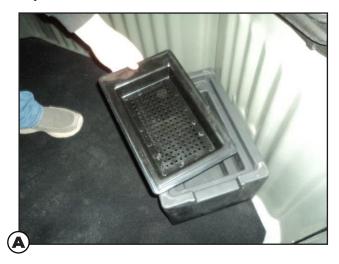

ents are in box

#### **TOOLS REQUIRED**

- Flat screwdriver
- #2 Phillips screwdriver
- $\cdot$  \*5-12 Volt power supply

#### **OPTIONAL**

- · Cordless drill/driver
- #2 Phillips bit

\*Power supply not included

#### Step 2





(2) Using a flat screwdriver, remove existing lower vent





#### Step 3





(3) Install both leveling feet in bottom of fan box

## Step 4







(4) Install rubber grommet, make sure the larger tapered flange goes into hole in blind





#### Step 5





(5) Place fan box outlet tube through grommet hole inside blind

## Step 6



(6) Level fan box by screwing feet in or out





#### Step 7





(7) Slide exhaust snorkel over outlet tube until it seals on tapered grommet

## Step 8





(8) Secure snorkel to outlet tube using two screws





#### Step 9





(9) Place scent tray in fan box

## Step 10





(10) Place cover on fan box



# **POWERVENT INSTALLATION**

## **INSTRUCTIONS**

#### Step 11





(11) Plug in 5-12 volt power supply (not included) using USB-C plug connection