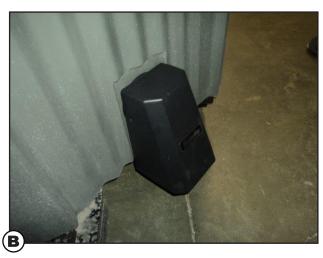

#### Step 7

(7) Slide exhaust snorkel over outlet tube until it seals on tapered grommet

## Step 10

(10) Place cover on fan box