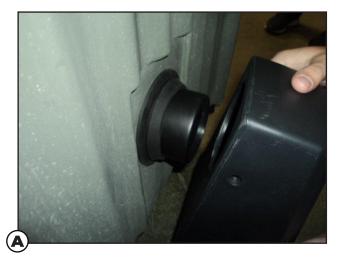

## Step 4

(4) Install rubber grommet, make sure the larger tapered flange goes into hole in blind

#### Step 5

(5) Place fan box outlet tube through grommet hole inside blind