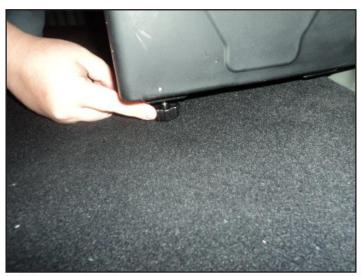

# **POWERVENT INSTALLATION**

#### **INSTRUCTIONS**

#### Step 1



(1) Make sure all components are in box

#### **TOOLS REQUIRED**

- Flat screwdriver
- #2 Phillips screwdriver
- $\cdot$  \*5-12 Volt power supply

#### **OPTIONAL**

- · Cordless drill/driver
- #2 Phillips bit

\*Power supply not included

#### Step 2





(2) Using a flat screwdriver, remove existing lower vent





#### Step 3





(3) Install both leveling feet in bottom of fan box

## Step 4







(4) Install rubber grommet, make sure the larger tapered flange goes into hole in blind





#### Step 5





(5) Place fan box outlet tube through grommet hole inside blind

## Step 6



(6) Level fan box by screwing feet in or out





#### Step 7





(7) Slide exhaust snorkel over outlet tube until it seals on tapered grommet

## Step 8





(8) Secure snorkel to outlet tube using two screws





#### Step 9





(9) Place scent tray in fan box

## Step 10





(10) Place cover on fan box



# **POWERVENT INSTALLATION**

## **INSTRUCTIONS**

#### Step 11





(11) Plug in 5-12 volt power supply (not included) using USB-C plug connection