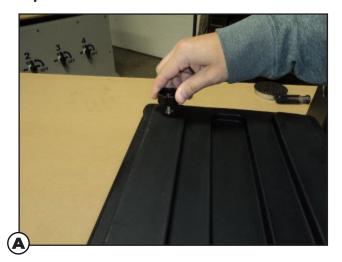

#### Step 3

(3) Install both leveling feet in bottom of fan box

## Step 6

(6) Level fan box by screwing feet in or out