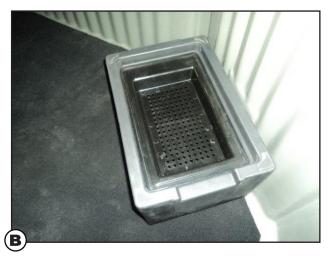

ts are in box

#### **TOOLS REQUIRED**

- Flat screwdriver
- #2 Phillips screwdriver
- $\cdot$  \*5-12 Volt power supply

#### **OPTIONAL**

- · Cordless drill/driver
- #2 Phillips bit

\*Power supply not included

#### Step 2





(2) Using a flat screwdriver, remove existing lower vent





#### Step 3





(3) Install both leveling feet in bottom of fan box

## Step 4







(4) Install rubber grommet, make sure the larger tapered flange goes into hole in blind





#### Step 5





(5) Place fan box outlet tube through grommet hole inside blind

## Step 6



(6) Level fan box by screwing feet in or out





#### Step 7





(7) Slide exhaust snorkel over outlet tube until it seals on tapered grommet

## Step 8





(8) Secure snorkel to outlet tube using two screws





#### Step 9





(9) Place scent tray in fan box

## Step 10





(10) Place cover on fan box



# **POWERVENT INSTALLATION**

## **INSTRUCTIONS**

#### Step 11





(11) Plug in 5-12 volt power supply (not included) using USB-C plug connection