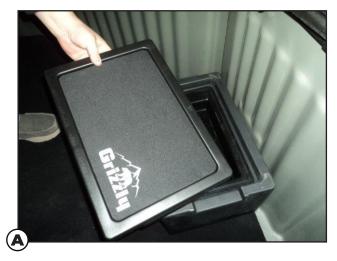

screwdriver
- #2 Phillips screwdriver
- $\cdot$  \*5-12 Volt power supply

#### **OPTIONAL**

- · Cordless drill/driver
- #2 Phillips bit

\*Power supply not included

#### Step 2





(2) Using a flat screwdriver, remove existing lower vent





#### Step 3





(3) Install both leveling feet in bottom of fan box

## Step 4







(4) Install rubber grommet, make sure the larger tapered flange goes into hole in blind





#### Step 5





(5) Place fan box outlet tube through grommet hole inside blind

## Step 6



(6) Level fan box by screwing feet in or out





#### Step 7





(7) Slide exhaust snorkel over outlet tube until it seals on tapered grommet

## Step 8





(8) Secure snorkel to outlet tube using two screws





#### Step 9





(9) Place scent tray in fan box

## Step 10





(10) Place cover on fan box



# **POWERVENT INSTALLATION**

## **INSTRUCTIONS**

#### Step 11





(11) Plug in 5-12 volt power supply (not included) using USB-C plug connection