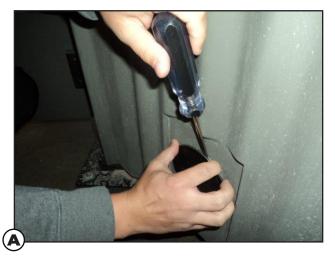

# **POWERVENT INSTALLATION**

#### **INSTRUCTIONS**

#### Step 1



(1) Make sure all components are in box

#### **TOOLS REQUIRED**

- Flat screwdriver
- #2 Phillips screwdriver
- $\cdot$  \*5-12 Volt power supply

#### **OPTIONAL**

- · Cordless drill/driver
- #2 Phillips bit

\*Power supply not included

#### Step 2





(2) Using a flat screwdriver, remove existing lower vent





#### Step 3





(3) Install both leveling feet in bottom of fan box

## Step 4







(4) Install rubber grommet, make sure the larger tapered flange goes into hole in blind





#### Step 5





(5) Place fan box outlet tube through grommet hole inside blind

## Step 6



(6) Level fan box by screwing feet in or out





#### Step 7





(7) Slide exhaust snorkel over outlet tube until it seals on tapered grommet

## Step 8





(8) Secure snorkel to outlet tube using two screws





#### Step 9





(9) Place scent tray in fan box

## Step 10





(10) Place cover on fan box



# **POWERVENT INSTALLATION**

## **INSTRUCTIONS**

#### Step 11





(11) Plug in 5-12 volt power supply (not included) using USB-C plug connectio