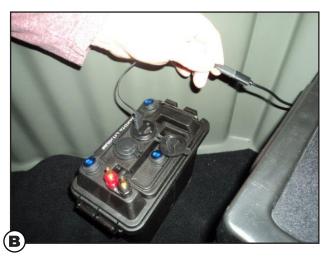

#### Step 11

(11) Plug in 5-12 volt power supply (not included) using USB-C plug connection