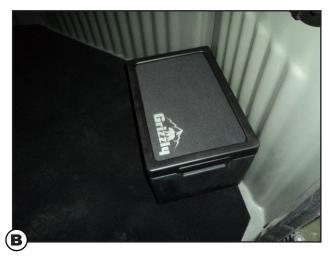

rewdriver
- #2 Phillips screwdriver
- $\cdot$  \*5-12 Volt power supply

#### **OPTIONAL**

- · Cordless drill/driver
- #2 Phillips bit

\*Power supply not included

#### Step 2





(2) Using a flat screwdriver, remove existing lower vent





#### Step 3





(3) Install both leveling feet in bottom of fan box

## Step 4







(4) Install rubber grommet, make sure the larger tapered flange goes into hole in blind





#### Step 5





(5) Place fan box outlet tube through grommet hole inside blind

## Step 6



(6) Level fan box by screwing feet in or out





#### Step 7





(7) Slide exhaust snorkel over outlet tube until it seals on tapered grommet

## Step 8





(8) Secure snorkel to outlet tube using two screws





#### Step 9





(9) Place scent tray in fan box

## Step 10





(10) Place cover on fan box



# **POWERVENT INSTALLATION**

## **INSTRUCTIONS**

#### Step 11





(11) Plug in 5-12 volt power supply (not included) using USB-C plug connection