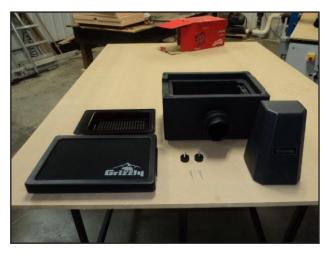

#### Step 1

(1) Make sure all components are in box

#### **TOOLS REQUIRED**

- Flat screwdriver
- #2 Phillips screwdriver
- $\cdot$  \*5-12 Volt power supply

#### **OPTIONAL**

- · Cordless drill/driver
- #2 Phillips bit

\*Power supply not included