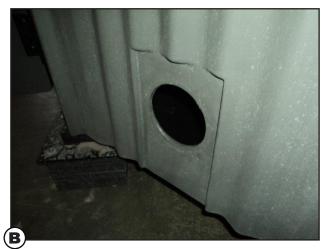

# **POWERVENT INSTALLATION**

#### **INSTRUCTIONS**

#### Step 1



(1) Make sure all components are in box

#### **TOOLS REQUIRED**

- Flat screwdriver
- #2 Phillips screwdriver
- $\cdot$  \*5-12 Volt power supply

#### **OPTIONAL**

- · Cordless drill/driver
- #2 Phillips bit

\*Power supply not included

#### Step 2





(2) Using a flat screwdriver, remove existing lower vent





#### Step 3





(3) Install both leveling feet in bottom of fan box

## Step 4







(4) Install rubber grommet, make sure the larger tapered flange goes into hole in blind





#### Step 5





(5) Place fan box outlet tube through grommet hole inside blind

## Step 6



(6) Level fan box by screwing feet in or out





#### Step 7





(7) Slide exhaust snorkel over outlet tube until it seals on tapered grommet

## Step 8





(8) Secure snorkel to outlet tube using two screws





#### Step 9





(9) Place scent tray in fan box

## Step 10





(10) Place cover on fan box



# **POWERVENT INSTALLATION**

## **INSTRUCTIONS**

#### Step 11





(11) Plug in 5-12 volt power supply (not included) using USB-C plug connection