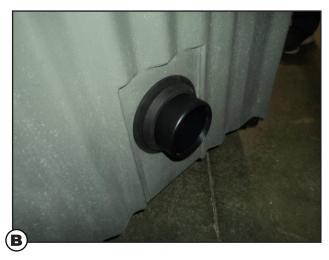

## Step 4

(4) Install rubber grommet, make sure the larger tapered flange goes into hole in blind

#### Step 5

(5) Place fan box outlet tube through grommet hole inside blind