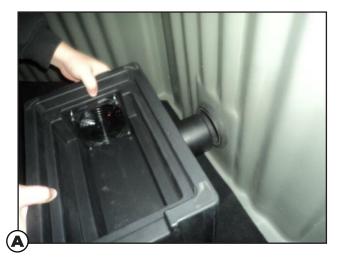

## Step 4

(4) Install rubber grommet, make sure the larger tapered flange goes into hole in blind

#### Step 5

(5) Place fan box outlet tube through grommet hole inside blind