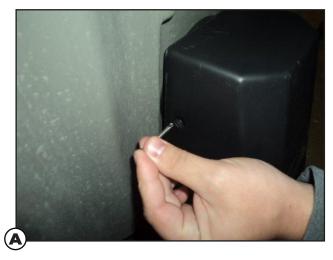

LLATION**

#### **INSTRUCTIONS**

#### Step 1



(1) Make sure all components are in box

#### **TOOLS REQUIRED**

- Flat screwdriver
- #2 Phillips screwdriver
- $\cdot$  \*5-12 Volt power supply

#### **OPTIONAL**

- · Cordless drill/driver
- #2 Phillips bit

\*Power supply not included

#### Step 2





(2) Using a flat screwdriver, remove existing lower vent





#### Step 3





(3) Install both leveling feet in bottom of fan box

## Step 4







(4) Install rubber grommet, make sure the larger tapered flange goes into hole in blind





#### Step 5





(5) Place fan box outlet tube through grommet hole inside blind

## Step 6



(6) Level fan box by screwing feet in or out





#### Step 7





(7) Slide exhaust snorkel over outlet tube until it seals on tapered grommet

## Step 8





(8) Secure snorkel to outlet tube using two screws





#### Step 9





(9) Place scent tray in fan box

## Step 10





(10) Place cover on fan box



# **POWERVENT INSTALLATION**

## **INSTRUCTIONS**

#### Step 11





(11) Plug in 5-12 volt power supply (not included) using USB-C plug connection