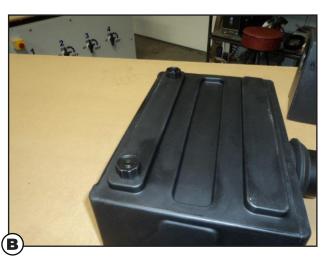

# **POWERVENT INSTALLATION**

#### **INSTRUCTIONS**

#### Step 1



(1) Make sure all components are in box

#### **TOOLS REQUIRED**

- Flat screwdriver
- #2 Phillips screwdriver
- $\cdot$  \*5-12 Volt power supply

#### **OPTIONAL**

- · Cordless drill/driver
- #2 Phillips bit

\*Power supply not included

#### Step 2





(2) Using a flat screwdriver, remove existing lower vent





#### Step 3





(3) Install both leveling feet in bottom of fan box

## Step 4







(4) Install rubber grommet, make sure the larger tapered flange goes into hole in blind





#### Step 5





(5) Place fan box outlet tube through grommet hole inside blind

## Step 6



(6) Level fan box by screwing feet in or out





#### Step 7





(7) Slide exhaust snorkel over outlet tube until it seals on tapered grommet

## Step 8





(8) Secure snorkel to outlet tube using two screws





#### Step 9





(9) Place scent tray in fan box

## Step 10





(10) Place cover on fan box



# **POWERVENT INSTALLATION**

## **INSTRUCTIONS**

#### Step 11





(11) Plug in 5-12 volt power supply (not included) using USB-C plug connection